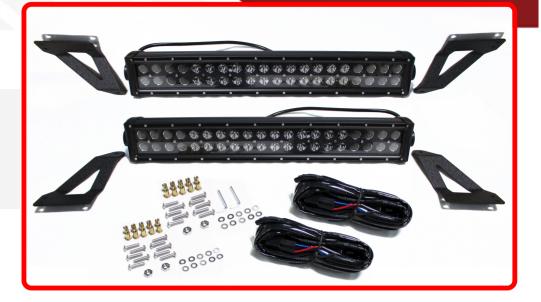

#### Part # 1005223

**Description** 

07-17 4WD Jeep JK Wrangler Grille (2) 120w Dual Row in BLACKED OUT® Series LED LIGHT BAR with mounting bracket and Wire Harness

#### Product Information

This sleek new Jeep specific light bar kit from Race Sport Lighting offers exceptional light output with a quick, easy installation. Mounting into existing holes with minimal modification, these bars rest high or low - or both if you go with the dual bar kit - in front of your grille, allowing air flow, while increasing function and style. The blacked out faceplate also offers a more toned down look, leaving behind the chrome you find on most light bars. Race Sport Lightings Blacked Out® Series LED Light Bars are a trademarked product line that gives you extremely high LUX output and a completely black face for those doing away with the chrome. Looking for a light bar that blends perfectly with your Blacked out look? Then look no further, our Blacked Out® light bars are made extremely durable and have extremely high light output performance • 50,000 hour life span • 12-24v voltage range • Color Temperature: 6500K • Waterproof Certified: IP67 • Operation Temp: -40°C-80°C